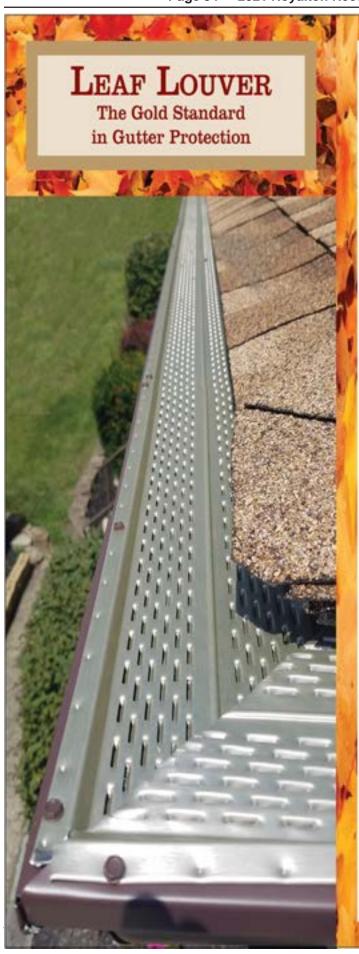

# LEAF LOUVER

The Gold Standard in Gutter Protection

- · No clog Guarantee.
- · 20 year transferable warranty.
- If the inside of your gutter system gets logged
   Leaf Louver will unclog them for free .
- Leaf Louver has water siphoning louvers placed strategically to move the water into your gutters, while keeping out debris.
- Leaf Louver is virtually invisible from the ground.
- Leaf Louver is made of aluminum, guaranteed not to peel or rust.
- Leaf Louver is screwed to the front and back of the gutter to add additional strength to the gutter system.
- Leaf Louver is available in gold and white.
   5" and 6".
- The 6 inch Leaf Louver system with 3x4 down spouts will outperform all gutter protection currently on the market.
- No Hassle Phone Estimates.

Call 216-331-4985 Email: Leaflouver@gmail.com

www.theleaflouver.com

10050 Royalton Rd • North Royalton • Ohio • 44133 • Call (440) 582-8877

WE FIX IT RIGHT THE FIRST TIME & WILL BEAT ANY COMPETITOR'S WRITTEN ESTIMATE! STRIVING TO BE A LEADER IN THE AUTO REPAIR INDUSTRY, WE DO THE LITTLE EXTRA THINGS THAT MAKE US STAND OUT ABOVE THE REST